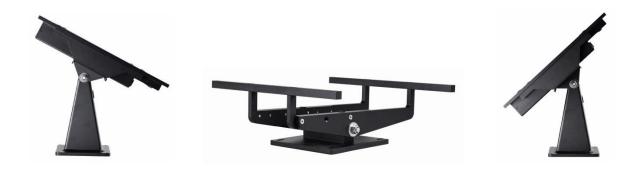

## **Bracket WS**

Producer: ISIC A/S

ISIC A/S has developed a universal mounting bracket, to be applied when desktop- ceilingor wall-mount is required.

The bracket is designed for universal use with the DuraMON-WS Classic monitor series, but will also be available with Vesa  $150 \times 280$  bracket for ISIC DuraMON Soft and DuraMON Glass.

The design is robust yet lightweight and elegant; providing secure and stabile fastening of the monitor and maximum flexibility to the user.

Adjustable mounting arms allows the bracket to be fitted to the individual monitor size.

The DuraMON-WS Bracket is approved in accordance with IEC60945 and certified by DNV.